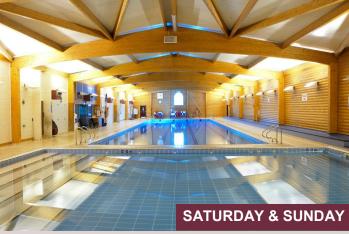

### **POOL TIMES**

Pool times are as listed above. Boarders may also swim during the following sessions in addition to the ones listed above:

| Saturday | 12:00 - 4:00pm  |  |
|----------|-----------------|--|
| Sunday   | 7:00am - 4:00pm |  |

#### **REGULAR WEEKEND ON-SITE ACTIVITIES**

Badminton on Friday at 19:00

... and Saturday at 10.30 in the Sports Hall

The Pool is open Saturday and Sunday

Cooking lessons 10:00 or 11:30

Indoor Football at 19:00 - 20:30 in the Sports Hall