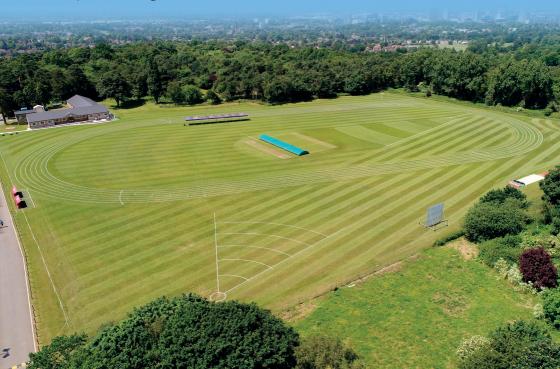

## SPORT PLAYS A MAJOR ROLE IN THE LIFE OF ROYAL RUSSELL AND BEYOND

We have exceptional on-site facilities and continue to invest heavily in sport. This year, as part of a wider vision for Royal Russell sport, we are laying down 6 state-of-the-art cricket nets as our non-turf cricket practice facility. This will greatly improve cricket performance and coaching across all ages.

Royal Russell has a regular fixture list against strong local teams and cricket is run year round to maximise potential. We enter the Surrey Cup to test ourselves against the best regional teams and have achieved some strong results in the past, beating the current Kent champions last year and competing with a strong touring regional Barbados side. Royal Russell also has strong club links with Dulwich CC, Addiscombe, Trinity Mids and Old Whits. We have a number of district and regional players at the school who, like all the cricketers, deserve the best facilities. We achieve what we do despite requiring updated outdoor training facilities.

We are looking to raise £100k to fund the new nets and we hope you will be able to support us. I would be delighted to show you the site for the new nets at any time.

Jeremy Lloyd-Jones
Development Manager