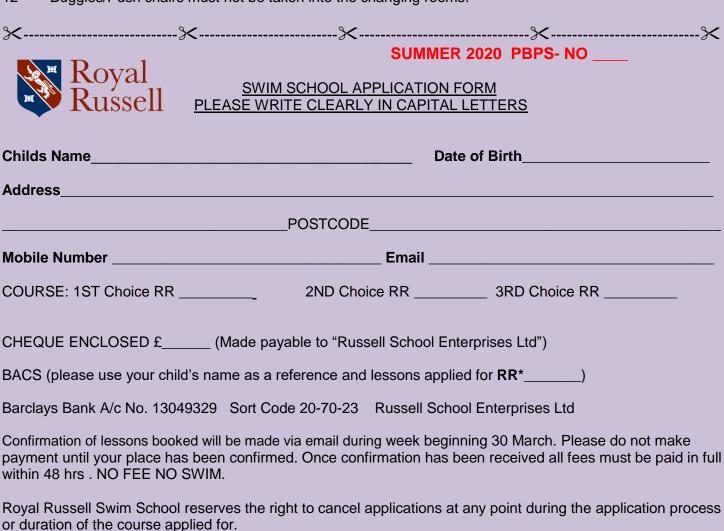

## **BOOK NOW FOR SUMMER TERM 2020 FEE £97.50**

Wednesday, Thursday & Friday April 17, 22, 23 – July 1, 2, 3 (Excluding May 8, 27, 28 & 29)

| RRW1 | 12.30 – | Parent & | RRW2 | 1.00 - | Pre-school | RRW3 | 1.30 - | Pre-school |
|------|---------|----------|------|--------|------------|------|--------|------------|
|      | 1.00pm  | Baby     |      | 1.30pm |            |      | 2.00pm |            |
| RRT4 | 12.30 - | Parent & | RRT5 | 1.00 - | Pre-school | RRT6 | 1.30 - | Pre-school |
|      | 1.00pm  | Baby     |      | 1.30pm |            |      | 2.00pm |            |
| RRF7 | 12.30 - | Parent & | RRF8 | 1.00 - | Pre-school | RRF9 | 1.30 - | Pre-school |
|      | 1.00pm  | Baby     |      | 1.30pm |            |      | 2.00pm |            |

## **Important Notice**

- 1 Applications will be dealt with on a FIRST COME FIRST SERVE BASIS.
- 2 Existing applicants have priority booking until Monday 16 March 2020.
- 3 Please inform us in writing if your child has a medical history or any learning needs.
- 4 Ensure that you do not feed your child for up to 2 hours before lesson time.
- 5 Preschool parents must view lessons from the spectators viewing area of the premises.
- 6 Parent & Baby lessons, requires an adult in the pool.

(GDPR) and the School's Privacy Policy.

- 7 Swim nappies should be worn by babies during lesson time.
- 8 If possible please ensure that your child uses the toilet facilities before lessons starts.
- 9 Outdoor shoes are not permitted on the poolside at any time.
- 10 Photography or video recording of any kind is not permitted.
- All children should be supervised at all times whilst on and around the premises.
- 12 Buggies/Push chairs must not be taken into the changing rooms.

By signing this form I have agreed to and will adhere to the conditions set out above. The School will process personal data in accordance with the Data Protection Act 1998, the General Data Protection Regulation 2018

Signature \_\_\_\_\_ Print name \_\_\_\_\_ Date \_\_\_\_